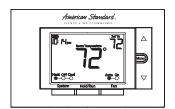

## ACONT203AS42MA

## 4 Heat/2 Cool

- 5/1/1 or 7 day Programming
- · Simple to Install and Use
- 3.5" Diagonal, Backlit Display
- Common preferred, not required with 2AA battery power (included)
- Easy to follow Sequential Programming
- Indoor and setpoint temperatures displayed simultaneously
- Easy battery access
- · Easy to understand soft key controls

## Application:

 Up to 4 Heat/2 Cool (Gas, Oil or Electric) / HP / Dual Fuel (nonrestricted mode only)

#### **Dimensions:**

- 3.75" h x 6.0" w x 1.12" d
- · Finish: Bright White

ACONT202AS11MA