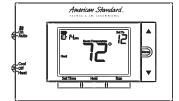

## ACONT202AS11MA

## 1 Heat/1 Cool

- 5/1/1 or 7 day Programming
- · Simple to Install and Use
- 3.5" Diagonal, Backlit Display
- Common preferred, not required with 2AA battery power (included)
- · Standard Wiring Terminal Block
- Easy to follow Sequential Programming
- Indoor and setpoint temperatures displayed simultaneously
- · No auxiliary heat capability
- · Easy battery access
- · Easy to understand soft key controls

### Application:

• 1 Heat/1 Cool

### **Dimensions:**

- 3.75" h x 6.0" w x 1.12" d
- Finish: Bright White